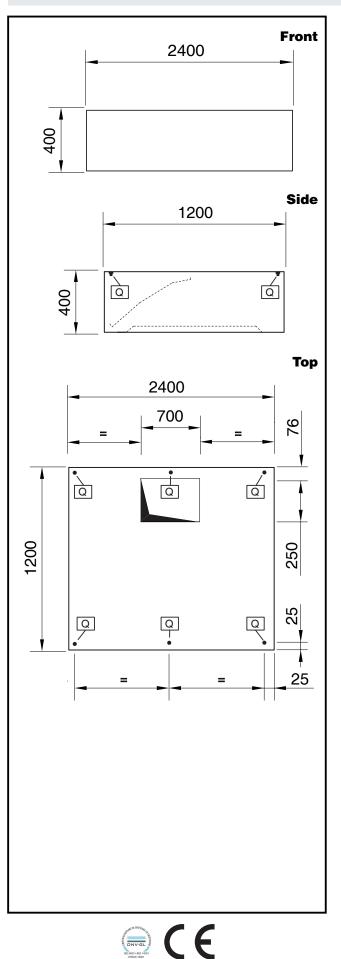

# **Key Information:**

| External dimensions, Width:  |         |
|------------------------------|---------|
| 643323 (DK1224)              | 2400 mm |
| External dimensions, Depth:  | 1200 mm |
| External dimensions, Height: | 400 mm  |
| Net weight:                  | 64 kg   |
|                              |         |