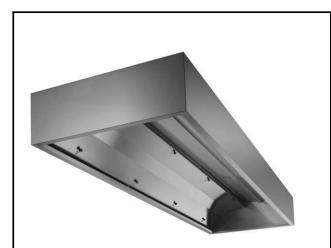

## Ventilation Equipment 304 AISI S/S Wall Hood for Dishwashing 2400X1200mm

643323 (DK1224)

304 hood for dishwashers 240x120

#### Item No.

Constructed in 304 AISI stainless steel. Equipped with collecting trough all around and condensate drain sleeve. The frontal extraction with vacuum immediately traps the steam. The condensation formed on the baffle surface is conveyed through the outer ducting to the discharge. Suitable for use over dishwashers and potwashers.

## **Main Features**

- External panels with upturned edges to avoid injuries.
- Low noise level.